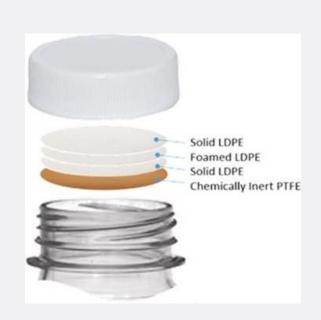

## DeWAL® DW950-50 Laminates

DeWAL® DW950-50 is a laminate of 0.010" PTFE film and 0.040" polyethylene foam. DeWAL DW950 series products are highly chemically-resistant, provide lasting durability, and resist a wide range of environmental conditions, providing confidence that contents are controlled and safely contained.

DeWAL DW950-50 is used as a lining for the cap and closure market. The product can be used in seals and closures for a wide range of solutions and chemicals including high purity water enclosures.